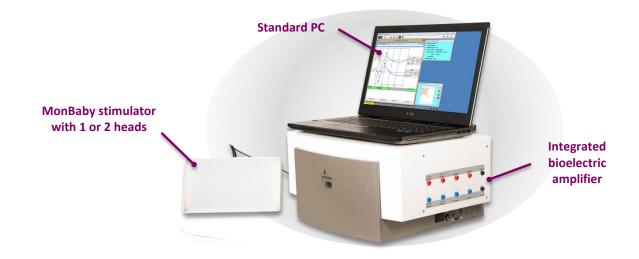

Vision Monitor MonBaby

The **MonBaby**  $_{k_{av}}$  is a stand-alone system for recording flash ERGs and VEPs.

## **Electrical specifications**

230 V, 0.7A or 110V, 1.4A 50 or 60 Hz

The **MonBaby** contains its own isolation transformer.

It includes one power-outlet that can be used to power a laptop. It can also be connected to a standard PC tower with a color monitor but, in that case, it requires an external isolation transformer.